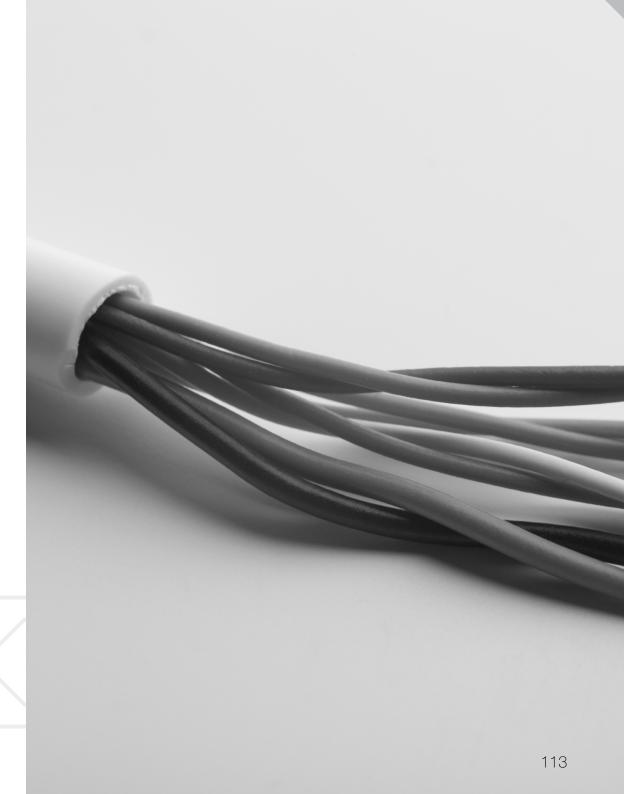

## INSTALLATION CABLES

| Product code              | CC-01                                                   | CC-02                                                   |
|---------------------------|---------------------------------------------------------|---------------------------------------------------------|
| Product name              | Installation cable                                      | Installation cable                                      |
| Length                    | 300 m                                                   | 300 m                                                   |
| Cable diameter            | 2x 0.8 mm - power supply cables 2x 0.5 mm - data cables | 2x 0.5 mm - power supply cables 2x 0.5 mm - data cables |
| Flammability class        | -                                                       | -                                                       |
| Maximum operating voltage | 30 V DC                                                 | 30 V DC                                                 |
| Note                      | Designed for main bus lines.                            | Designed for branches of the main bus.                  |

To make installation easier, the cables have matching colours to the bus terminals. They also have labels to easily identify the length of the used material.

| CC-03                                                   | CC-11                                                                                                                                                        |
|---------------------------------------------------------|--------------------------------------------------------------------------------------------------------------------------------------------------------------|
| Installation cable                                      | Installation cable                                                                                                                                           |
| 250 m                                                   | 200 m                                                                                                                                                        |
| 2x 0.5 mm - power supply cables 6x 0.2 mm - data cables | 2x 0.5 mm - power supply cables 2x 0.2 mm - data cables                                                                                                      |
| -                                                       | B2CA-s1, d0, a1                                                                                                                                              |
| 30 V DC                                                 | 30 V DC                                                                                                                                                      |
| 2 pairs of auxiliary cables.                            | Higher resistance of the cable against the spread of fire through cable bundles and against the leak of toxic vapors. Suitable for a commercial environment. |