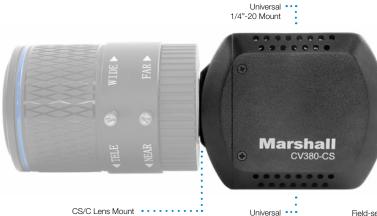

## CV380-CS TRUE4K

- 12V DC Power Connector
- RS-485 Control Connector
- TRS Audio Input

TRUF**4** 

**ULTRA** HD

\*Lens Sold Separately

6GSDI

1/4"-20 Mount

HDMI

LENS

The Marshall CV380-CS is a compact, true 4K camera built around an 8.5-Megapixel, 1/2.5-inch sensor that delivers ultra-crisp, clear true 4K resolution in 4096x2160p. The CV380-CS contains a single 6G (BNC) output with 6G/3G/HD-SDI capability and a simultaneous HDMI output. The flexible CS/C lens mount offers a wide variety of lens options with DC Auto-Iris plug-in ability.