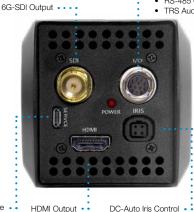

## CV380-CS TRUE4K

- 12V DC Power Connector
- RS-485 Control Connector
- TRS Audio Input

TRUF**4** 

**ULTRA** HD

\*Lens Sold Separately

6GSDI

1/4"-20 Mount

HDMI

LENS

The Marshall CV380-CS is a compact, true 4K camera built around an 8.5-Megapixel, 1/2.5-inch sensor that delivers ultra-crisp, clear true 4K resolution in 4096x2160p. The CV380-CS contains a single 6G (BNC) output with 6G/3G/HD-SDI capability and a simultaneous HDMI output. The flexible CS/C lens mount offers a wide variety of lens options with DC Auto-Iris plug-in ability.