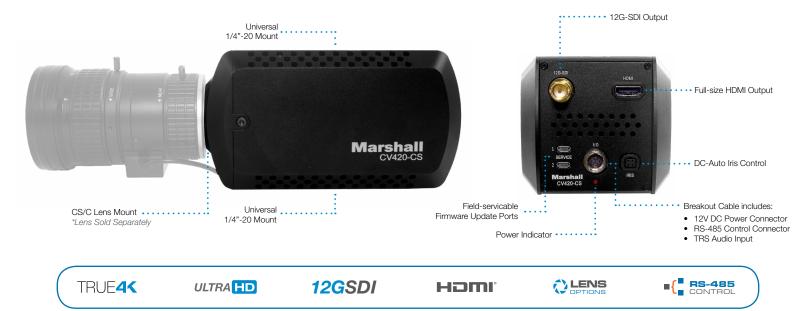

## CV420-CS TRUE46 4096x2160p60

The **Marshall CV420-CS** is a true 4K camera built around a 12.4-Megapixel, 1/1.7-inch sensor delivering ultra-crisp, clear true 4K resolution in 4096x2160p at 60fps. CV420-CS contains a single 12G (BNC) and a simultaneous HDMI 2.0 output covering a variety of 4K/UHD/HD applications. Flexible CS/C lens mount format offers a wide range of lens options with DC Auto-Iris plug-in capability.

CV420 is a versatile and powerful camera solution in an easy to understand design. Remote adjust and match control is delivered via RS485 (Visca) or OSD menu joystick on breakout-cable. A wide range of picture adjustment settings are available such as paint (red/blue), white balance, gain control, pedestal (blacks), exposure, gamma and more. The CV420-CS can capture detailed shots while maintaining a discrete presence and can be used as a fixed 4K wide shot where select HD windows can be captured and used within the frame in post.

## PRODUCT FEATURES

- 12G-SDI & HDMI 2.0 outputs
- 12 Megapixel (1/1.7") Sony sensor (4:2:2)
- Flexible CS/C-lens mount (adapters for EOS & others)
- True-4K: 4096 x 2160p @ 60, 59.94, 50, 30, 29.97, 25, 24 fps
- Ultra-HD: 3840 x 2160p @ 60, 59.94, 50, 30, 29.97, 25, 24 fps
- HD (Progressive): 1080p / 720p @ 60, 59.94, 50, 30, 29.97, 25, 24 fps
- HD (Interlaced): 1920 x 1080i @ 60, 59.94, 50 fps
- TRS stereo audio inputs (mic & line level)
- Remote adjust through RS485 (Visca) or OSD menu joystick
- Wide range of picture adjustment settings including paint (red/blue), white balance, gain control, pedestal (blacks), exposure, gamma and more