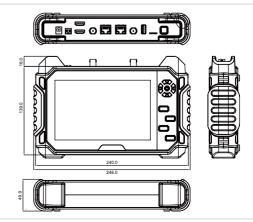

#### Specifications

| MODEL                                          |                    |              | SC-IPM07HD                                        |                    |
|------------------------------------------------|--------------------|--------------|---------------------------------------------------|--------------------|
| LCD                                            | Display Resolution |              | 1280(H) X (R,G,B) X 800(V)                        |                    |
|                                                | Size               |              | 7 inch                                            |                    |
|                                                | Pixel Pitch        |              | 0.117mm(H) X 0.177mm(V)                           |                    |
|                                                | Brightness (Cd)    |              | 400 Cd/m <sup>2</sup>                             |                    |
|                                                | Viewing Angle      |              | 89°(H) / 89°(V)                                   |                    |
|                                                | Response Time      |              | 11ms                                              |                    |
| Video                                          | Input              | HDMI         | ~1080p 60                                         |                    |
|                                                |                    | HD-SDI       | 1.485Gbps~2.970Gbps                               |                    |
|                                                |                    | HD<br>Analog | AHD/TVI/CVI 1.0(720p),<br>AHD/TVI/CVI 2.0(1080p), | UTC                |
|                                                |                    | Analog       | CVBS NTSC/PAL                                     | COAX communication |
|                                                |                    | LAN          | 10/100Mbps - IP camera&PoE                        |                    |
|                                                | Output             | HD           | Up to 1080p 60                                    |                    |
|                                                |                    | LAN          | 10/100Mbps                                        |                    |
| Measurement                                    | HD-SDI /           |              | S.Level Meter/Focus Meter                         |                    |
|                                                | HD Analog          |              | A,F Level Meter/ Focus Meter                      |                    |
| Power                                          | Input              |              | DC 12.6V(Exclusive Adaptor)                       |                    |
|                                                | Output             |              | ≒ DC 12V 500mA (Power through USB: ~5V)           |                    |
| Battery<br>(Surge protection circuit built-in) |                    |              | Li-Polymer: 11.1V, 2200mAh x 2                    |                    |
| Temperature / Humidity                         |                    |              | 0°C ~ +50°C / 0% ~ 80%                            |                    |
| Case / Weight                                  |                    |              | PCABS/ 1kg                                        |                    |
| Dimensions (mm)                                |                    |              | 246(W) X 160(H) X 49.9(D)                         |                    |

## Dimensions