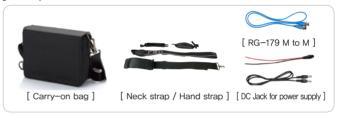

rough USB: ~5V)           |                    |
| Battery<br>(Surge protection circuit built-in) |                    |              | Li-Polymer: 11.1V, 2200mAh x 2                    |                    |
| Temperature / Humidity                         |                    |              | 0°C ~ +50°C / 0% ~ 80%                            |                    |
| Case / Weight                                  |                    |              | PCABS/ 1kg                                        |                    |
| Dimensions (mm)                                |                    |              | 246(W) X 160(H) X 49.9(D)                         |                    |



 Adjusting the camera angle at the elevator Adjusting the camera angle at the parking lot

#### Components



## Connection Diagram



## Dimensions