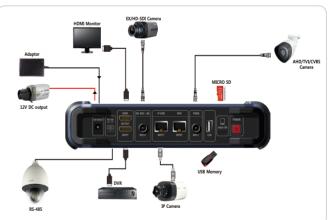

|                    |
| Battery<br>(Surge protection circuit built-in) |                    |              | Li-Polymer: 11.1V, 2200mAh x 2                    |                    |
| Temperature / Humidity                         |                    |              | 0°C ~ +50°C / 0% ~ 80%                            |                    |
| Case / Weight                                  |                    |              | PCABS/ 1kg                                        |                    |
| Dimensions (mm)                                |                    |              | 246(W) X 160(H) X 49.9(D)                         |                    |



 Adjusting the camera angle at the elevator Adjusting the camera angle at the parking lot

#### Components



## Connection Diagram



## Dimensions