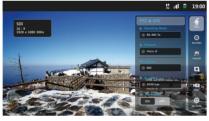

s available for supported cameras only
- Cable connection status check
- Power supply to camera (Max. DC12V / 500mA)
- 1) IP App : Auto Discovery, Camera Settings, Video view, Ping test, PTZ control, Snapshot, Record etc.
- (Device Type : ONVIF, RTSP, MJPEG / Requested custom protocol addition is possible.) 2) Viewer App : HD/EX/3G-SDI, AHD, TVI, CVI, CVBS, HDMI in
- RS-485 control (PELCO-D/P, Samsung, Panasonic, Lilin, Yann, etc.)
- UTC (Up The Coax Communication) Function for AHD, TVI, CVI, CVBS.
- Signal Level Meter, Focus Meter, CRC Check function for HD-SDI/3G-SDI/EX-SDI
- Signal Level Meter, Focus Meter for AHD/TVI/CVI/CVBS (World 1st)
- Support WIFI & Blue Tooth connection for wireless networking.
- Constant update for applications through SeeEyes App.

## Live Video of SC-IPM07HD



#### Specifications

| MODEL                                          |                    |              | SC-IPM07HD                                        |                    |
|------------------------------------------------|--------------------|--------------|---------------------------------------------------|--------------------|
| LCD                                            | Display Resolution |              | 1280(H) X (R,G,B) X 800(V)                        |                    |
|                                                | Size               |              | 7 inch                                            |                    |
|                                                | Pixel Pitch        |              | 0.117mm(H) X 0.177mm(V)