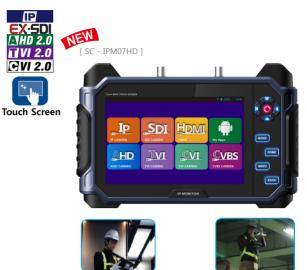

# GT-SC-IPM07HD

IP Multi-format Test Monitor

SC-IPM07HD provides easy installation and maintenance of various systems such as IP, HDMI, AHD, TVI, CVI, 3G-SDI, HD-SDI, EX-SDI, CVBS by a sole user, making it possible to do video monitoring, camera PTZ control, camera network setting, etc. In addition, SC-IPM07HD not only provides DVR side test by having HD (Digital) input & output ports, but also measures signal and focus status more accurately with the built-in level/focus meters including HD-analog signals.

### Features

- IPS 7 inch (1280x800) TFT-LCD Panel (LED Back Light) 7 inch wide and capacitive touch screen
- Optical Bonding for convenient outdoor use -> Clear view under the direct rays of the sun, waterproof screen, dampproof, dustproof
- Anti-finger coating for convenient use of the touch screen
- Various Input signal: IP, HD/EX/3G-SDI, AHD, TVI, CVI, CVBS, HDMI
- HDMI output port is provided.(1080p 60)
- PoE (Max. 30W), PoC (Max. 10W)
- PoC function is available for supported cameras only
- Cable connection status check
- Power supply to camera (Max. DC12V / 500mA)
- 1) IP App : Auto Discovery, Camera Settings, Video view, Ping test, PTZ control, Snapshot, Record etc.
- (Device Type : ONVIF, RTSP, MJPEG / Requested custom protocol addition is possible.) 2) Viewer App : HD/EX/3G-SDI, AHD, TVI, CVI, CVBS, HDMI in
- RS-485 control (PELCO-D/P, Samsung, Panasonic, Lilin, Yann, etc.)
- UTC (Up The Coax Communication) Function for AHD, TVI, CVI, CVBS.
- Signal Level Meter, Focus Meter, CRC Check function for HD-SDI/3G-SDI/EX-SDI
- Signal Level Meter, Focus Meter for AHD/TVI/CVI/CVBS (World 1st)
- Support WIFI & Blue Tooth connection for wireless networking.
- Constant update for applications through SeeEyes App.