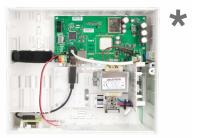

## JA-100KR

Control panel of the JA-100KR security system

268 x 225 x 83 mm 4 32 32 10 4 8 4 built-in LAN; GSM/GPRS can be purchased in the form of module JA-190Y, PSTN can be purchased in the form of module JA-190X YES 110 V / 230 V / 50 - 60 Hz 1x SA214-2.6 - battery is not included in the product package

for 2.6 Ah battery for 12 hours at a maximum of 85 mA