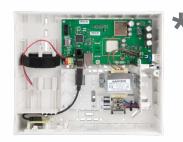

## CONTROL PANELS

JA-100K

The JA-100K control panels are ideal for securing smaller installations such as apartments, weekend suites, smaller companies, shops or restaurants.

JA-100K control panels are only compatible with keypads JA-110E and JA-150E. The installation is also compatible with all JABLOTRON 100+ detectors. The installation is characteristic for its quick and simple configuration, remote access via MyCOMPANY is also a matter of fact, and end users can enjoy comfortable controls via MyJABLOTRON.

| Product code                   | JA-100K                                                                                                                    |
|--------------------------------|----------------------------------------------------------------------------------------------------------------------------|
| Product name                   | Control panel of the JA-100K security system                                                                               |
| Dimensions                     | 268 x 225 x 83 mm                                                                                                          |
| Number of sections             | 4                                                                                                                          |
| Number of users                | 32                                                                                                                         |
| Number of peripherals          | 32                                                                                                                         |
| Calendar events                | 10                                                                                                                         |
| Number of programmable outputs | 4                                                                                                                          |
| Number of reports per user     | 8                                                                                                                          |
| Number of configurable ARCs    | 4                                                                                                                          |
| Number of bus terminal boards  | 1                                                                                                                          |
| Communicators                  | built-in LAN; GSM/GPRS can be purchased in the form of module JA-190Y, PSTN can be purchased in the form of module JA-190X |
| Radio module                   | NO                                                                                                                         |
| Power supply                   | 110 V / 230 V / 50 - 60 Hz                                                                                                 |
| Back-up battery                | 1x SA214-2.6 - battery is not included in the product package                                                              |
| Backup bus supply              | for 2.6 Ah battery for 12 hours at a maximum of 85 mA                                                                      |