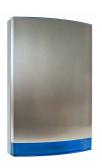

| Product code | JA-1X1A-C-ST                           | JA-1X1A-C-ST-B                          |
|--------------|----------------------------------------|-----------------------------------------|
| Product name | Siren cover, stainless, with red light | Siren cover, stainless, with blue light |