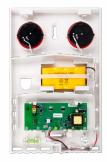

# **SIRENS**

external

Sirens are used for the acoustic signaling of alarms. Their installation at a visible location will also make it clear that the building is protected by a security system.

| Product code                            | JA-111A-BASE-RB                            | JA-151A-BASE - RB                                 |
|-----------------------------------------|--------------------------------------------|---------------------------------------------------|
| Product name                            | Base with electronics for JA-111A RB siren | Base with electronics for JA-151A RB siren        |
| Product type                            | bus                                        | wireless 🤝                                        |
| Dimensions                              | 200 x 300 x 70 mm                          | 200 x 300 x 70 mm                                 |
| Power supply                            | BAT-4V8                                    | 12 V from adapter DE-06-12 (part of the delivery) |
| Backup battery                          | BAT-4V8                                    | BAT-4V8                                           |
| Operating frequency                     | -                                          | 868.1 MHz                                         |
| Communication range                     | -                                          | about 300 m (open area)                           |
| Battery service life                    | about 3 years                              | about 3 years                                     |
| Backup time                             | min. 12 h                                  | min. 12 h                                         |
| Battery recharging                      | max. 72 h                                  | max. 72 h                                         |
| Backup (idle) mode current consumption  | 5 mA                                       | -                                                 |
| Current consumption for cable selection | 50 mA                                      | -                                                 |
| Siren                                   | piezoelectric, 110 dB/1m                   | piezoelectric, 100 dB/1m                          |
| Operating temperature                   | -25 °C to +60 °C                           | -25 °C to +60 °C                                  |