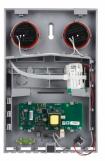

# **SIRENS**

external

Sirens are used for the acoustic signaling of alarms. Their installation at a visible location will also make it clear that the building is protected by a security system.

| Product code                            | JA-111A-BASE-RB                            | JA-151A-BASE - RB                                 |
|-----------------------------------------|--------------------------------------------|---------------------------------------------------|
| Product name                            | Base with electronics for JA-111A RB siren | Base with electronics for JA-151A RB siren        |
| Product type                            | bus                                        | wireless 🤝                                        |
| Dimensions                              | 200 x 300 x 70 mm                          | 200 x 300 x 70 mm                                 |
| Power supply                            | BAT-4V8                                    | 12 V from adapter DE-06-12 (part of the delivery) |
| Backup battery                          | BAT-4V8                                    | BAT-4V8                                           |
| Operating frequency                     | -                                          | 868.1 MHz                                         |
| Communication range                     | -                                          | about 300 m (open area)                           |
| Battery service life                    | about 3 years                              | about 3 years                                     |
| Backup time                             | min. 12 h                                  | min. 12 h                                         |
| Battery recharging                      | max. 72 h                                  | max. 72 h                                         |
| Backup (idle) mode current consumption  | 5 mA                                       | -                                                 |
| Current consumption for cable selection | 50 mA                                      | -                                                 |
| Siren                                   | piezoelectric, 110 dB/1m                   | piezoelectric, 100 dB/1m                          |
| Operating temperature                   | -25 °C to +60 °C                           | -25 °C to +60 °C                                  |