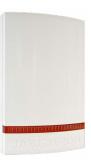

about 300 m (open area)

about 5 (8) years (default settings)

-

-

-

\_

piezoelectric, 100 dB/1m

-25 °C to +60 °C



# REPLACEABLE COVERS FOR EXTERNAL SIRENS





| Product code | JA-1X1A-C-GR                               | JA-1X1A-C-GR-B                              |
|--------------|--------------------------------------------|---------------------------------------------|
| Product name | Siren cover, plastic, grey, with red light | Siren cover, plastic, grey, with blue light |





| Product code | JA-1X1A-C-ST                           | JA-1X1A-C-ST-B                          |
|--------------|----------------------------------------|-----------------------------------------|
| Product name | Siren cover, stainless, with red light | Siren cover, stainless, with blue light |



### JA-1X1A-C-WH

Siren cover, plastic, white, with red light



## JA-1X1A-C-WH-B

Siren cover, plastic, white, with blue light