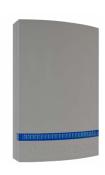

# REPLACEABLE COVERS FOR EXTERNAL SIRENS

| Product code | JA-1X1A-C-GR                               | JA-1X1A-C-GR-B                              |
|--------------|--------------------------------------------|---------------------------------------------|
| Product name | Siren cover, plastic, grey, with red light | Siren cover, plastic, grey, with blue light |