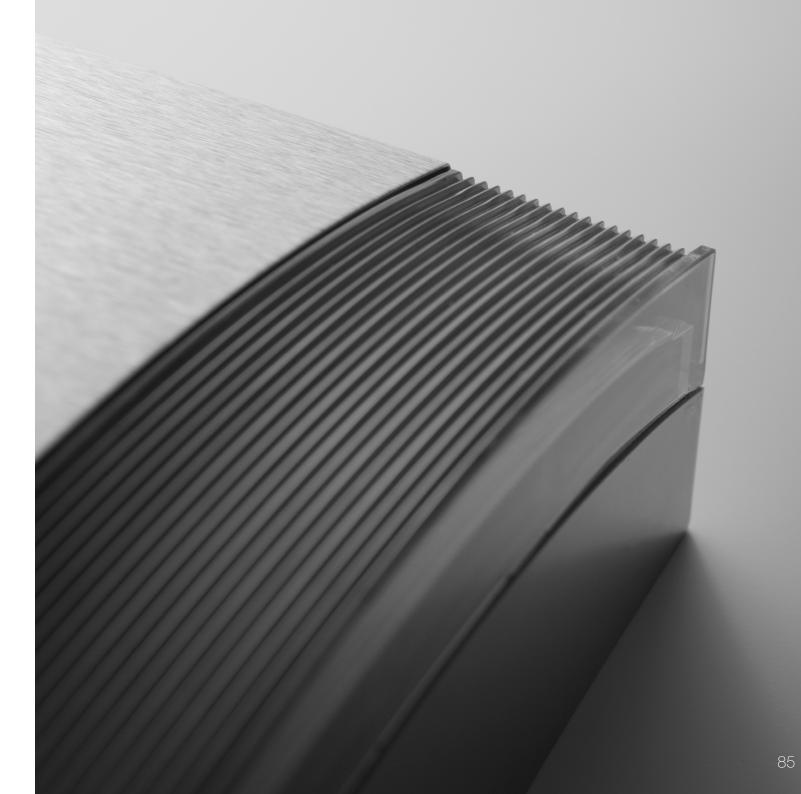

| Product code | JA-1X1A-C-ST                           | JA-1X1A-C-ST-B                          |
|--------------|----------------------------------------|-----------------------------------------|
| Product name | Siren cover, stainless, with red light | Siren cover, stainless, with blue light |