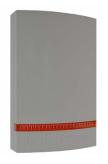

# REPLACEABLE COVERS FOR EXTERNAL SIRENS

| Product code | JA-1X1A-C-GR                               | JA-1X1A-C-GR-B                              |
|--------------|--------------------------------------------|---------------------------------------------|
| Product name | Siren cover, plastic, grey, with red light | Siren cover, plastic, grey, with blue light |