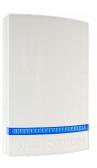

-

-

-

\_

piezoelectric, 100 dB/1m

-25 °C to +60 °C



# REPLACEABLE COVERS FOR EXTERNAL SIRENS





| Product code | JA-1X1A-C-GR                               | JA-1X1A-C-GR-B                              |
|--------------|--------------------------------------------|---------------------------------------------|
| Product name | Siren cover, plastic, grey, with red light | Siren cover, plastic, grey, with blue light |





| Product code | JA-1X1A-C-ST                           | JA-1X1A-C-ST-B                          |
|--------------|----------------------------------------|-----------------------------------------|
| Product name | Siren cover, stainless, with red light | Siren cover, stainless, with blue light |



### JA-1X1A-C-WH

Siren cover, plastic, white, with red light



## JA-1X1A-C-WH-B

Siren cover, plastic, white, with blue light