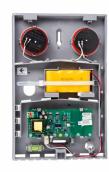

# **SIRENS**

external

Sirens are used for the acoustic signaling of alarms. Their installation at a visible location will also make it clear that the building is protected by a security system.

| Product code                            | JA-111A-BASE-RB                            | JA-151A-BASE - RB                                 |
|-----------------------------------------|--------------------------------------------|---------------------------------------------------|
| Product name                            | Base with electronics for JA-111A RB siren | Base with electronics for JA-151A RB siren        |
| Product type                            | bus                                        | wireless 🤝                                        |
| Dimensions                              | 200 x 300 x 70 mm                          | 200 x 300 x 70 mm                                 |
| Power supply                            | BAT-4V8                                    | 12 V from adapter DE-06-12 (part of the delivery) |
| Backup battery                          | BAT-4V8                                    | BAT-4V8                                           |
| Operating frequency                     | -                                          | 868.1 MHz                                         |
| Communication range                     | -                                          | about 300 m (open area)                           |
| Battery service life                    | about 3 years                              | about 3 years                                     |
| Backup time                             | min. 12 h                                  | min. 12 h                                         |
| Battery recharging                      | max. 72 h                                  | max. 72 h                                         |
| Backup (idle) mode current consumption  | 5 mA                                       | -                                                 |
| Current consumption for cable selection | 50 mA                                      | -                                                 |
| Siren                                   | piezoelectric, 110 dB/1m                   | piezoelectric, 100 dB/1m                          |
| Operating temperature                   | -25 °C to +60 °C                           | -25 °C to +60 °C                                  |