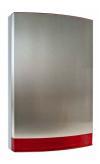

| Product code | JA-1X1A-C-ST                           | JA-1X1A-C-ST-B                          |
|--------------|----------------------------------------|-----------------------------------------|
| Product name | Siren cover, stainless, with red light | Siren cover, stainless, with blue light |