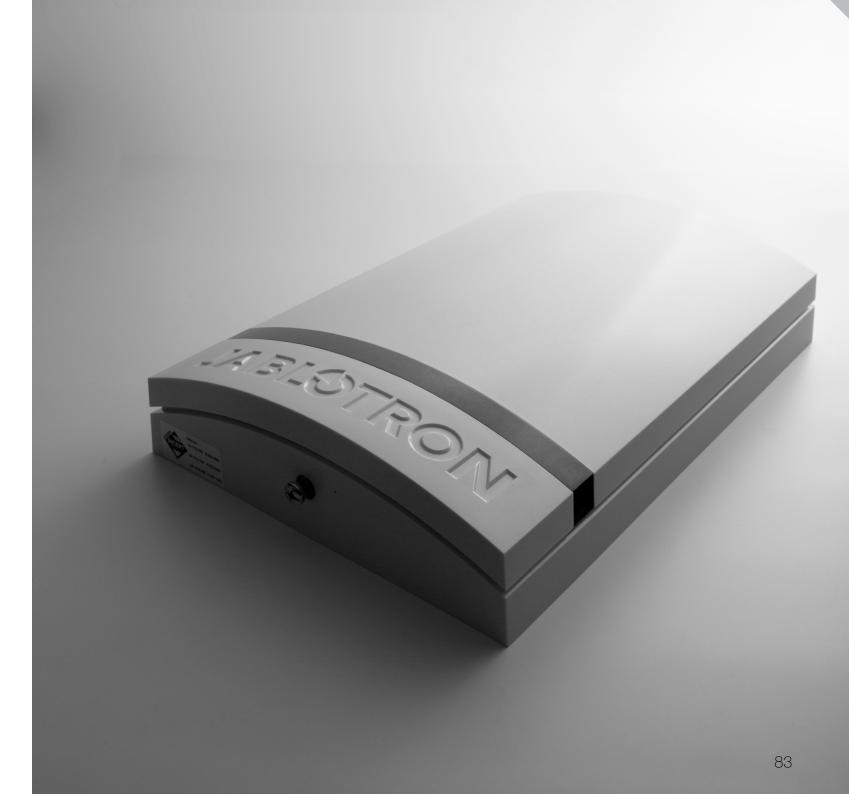

# **SIRENS**

external

Sirens are used for the acoustic signaling of alarms. Their installation at a visible location will also make it clear that the building is protected by a security system.

| Product code                            | JA-111A-BASE-RB                            | JA-151A-BASE - RB                                 |
|-----------------------------------------|--------------------------------------------|---------------------------------------------------|
| Product name                            | Base with electronics for JA-111A RB siren | Base with electronics for JA-151A RB siren        |
| Product type                            | bus                                        | wireless 🤝                                        |
| Dimensions                              | 200 x 300 x 70 mm                          | 200 x 300 x 70 mm                                 |
| Power supply                            | BAT-4V8                                    | 12 V from adapter DE-06-12 (part of the delivery) |
| Backup battery                          | BAT-4V8                                    | BAT-4V8                                           |
| Operating frequency                     | -                                          | 868.1 MHz                                         |
| Communication range                     | -                                          | about 300 m (open area)                           |
| Battery service life                    | about 3 years                              | about 3 years                                     |
| Backup time                             | min. 12 h                                  | min. 12 h                                         |
| Battery recharging                      | max. 72 h                                  | max. 72 h                                         |
| Backup (idle) mode current consumption  | 5 mA                                       | -                                                 |
| Current consumption for cable selection | 50 mA                                      | -                                                 |
| Siren                                   | piezoelectric, 110 dB/1m                   | piezoelectric, 100 dB/1m                          |
| Operating temperature                   | -25 °C to +60 °C                           | -25 °C to +60 °C                                  |